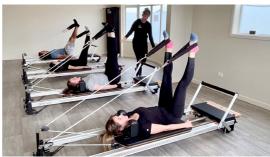

# **REFORMER** PILATES





### BEGINNER CLASSES Essentials

For those who are new to Pilates and focuses entirely on developing integrity and resistance through all movements. There is a large emphasis on control and precision but enough of a workout to get your endorphins flowing. The reformers pre-tensioned, weighted springs provide continual feedback to the body so you can focus on mastering excellent technique and movement patterns. Suitable for those recovering from injury.

## INTERMEDIATE CLASSES Progress

Build on the foundations learnt in Essentials. You'll move through a more challenging series of exercises that incorporate the functional movement patterns to strengthen, tone, firm and balance your body, improve posture and prevent injury. Not suitable for beginners to Reformer Pilates, those with injuri