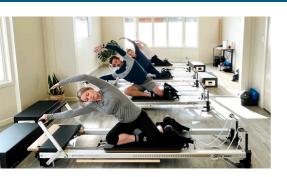

# **REFORMER** PILATES





### BEGINNER CLASSES Essentials

For those who are new to Pilates and focuses entirely on developing integrity and resistance through all movements. There is a large emphasis on control and precision but enough of a workout to get your endorphins flowing. The reformers pre-tensioned, weighted springs provide continual feedback to the body so you can focus on mastering excellent technique and movement patterns. Suitable for those recovering from injury.

## INTERMEDIATE CLASSES Progress

Build on the foundations learnt in Essentials. You'll move through a more challenging series of exercises that incorporate the functional movement patterns to strengthen, tone, firm and balance your body, improve posture and prevent injury. Not suitable for beginners to Reformer Pilates, those with inju